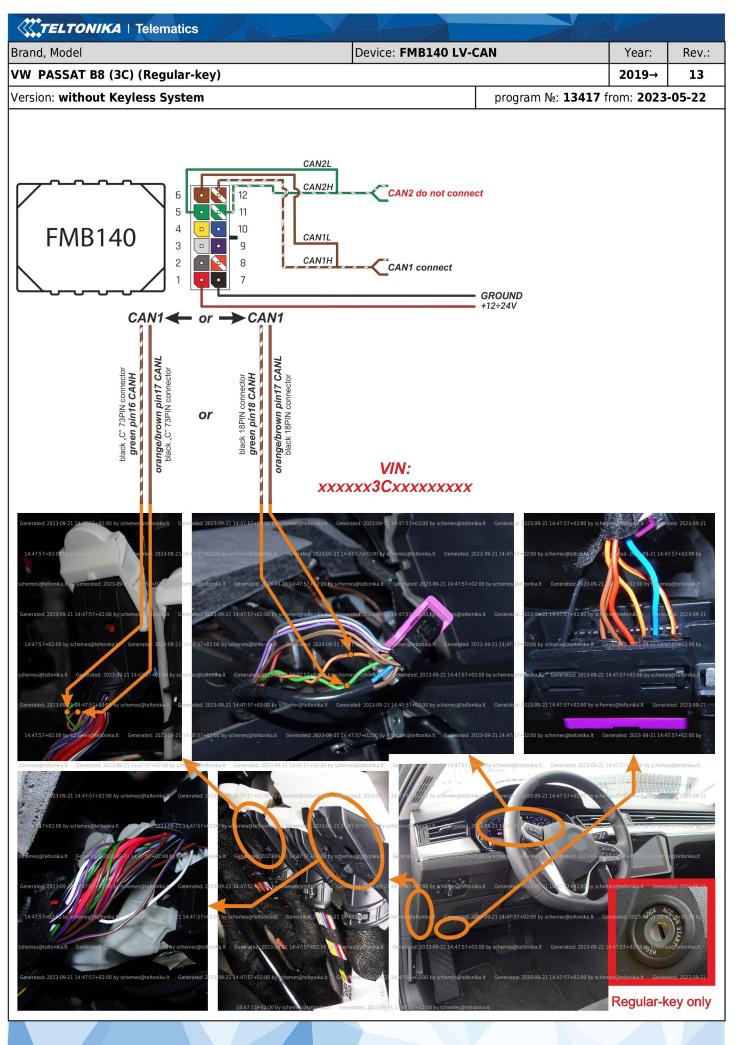

VW\_PASSAT\_B8\_3C\_2019\_Regular-key\_X067\_73\_0A\_v13\_en.pdf



| <pre>VW_PASSAT_B8_3C_2019_Regular-key_X067_73_0A_v13_en.pdf</pre> |                     |                               | df PAGE 2 / 2                        |
|-------------------------------------------------------------------|---------------------|-------------------------------|--------------------------------------|
|                                                                   | matics              |                               |                                      |
| Flags:                                                            |                     |                               |                                      |
| - Ignition                                                        | Front left door     | Front right door              | Rear left door