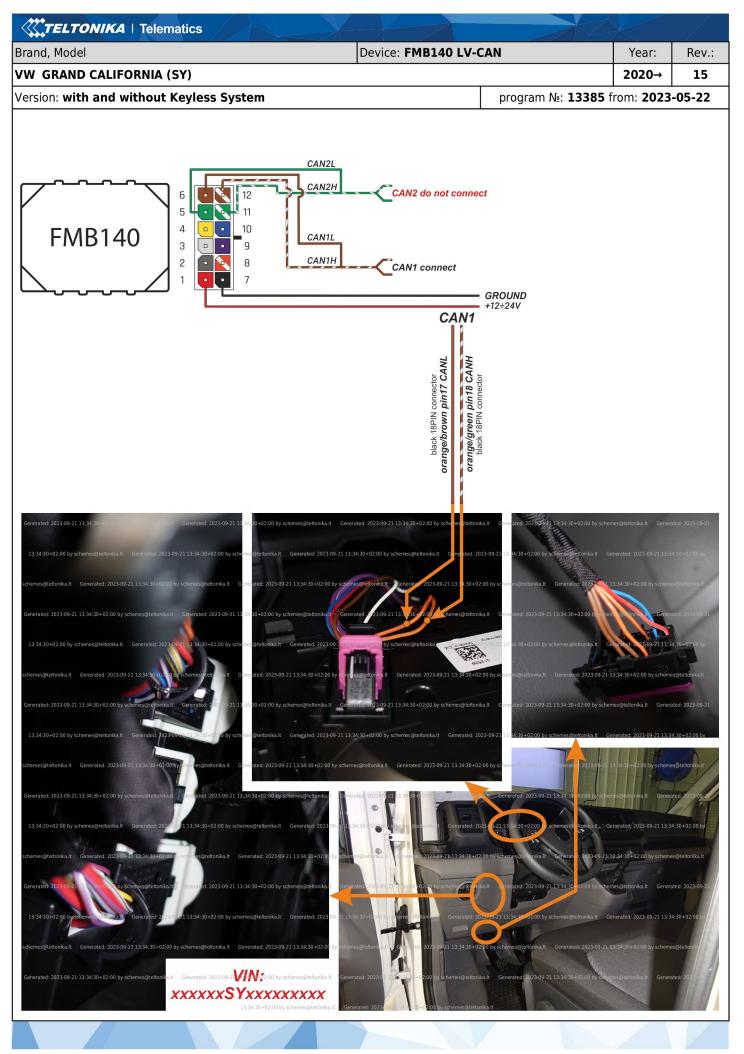

VW\_GRAND\_CALIFORNIA\_SY\_2020\_X067\_73\_0A\_v15\_en.pdf

VW\_GRAND\_CALIFORNIA\_SY\_2020\_X067\_73\_0A\_v15\_en.pdf

| TELTONIKA   Telematics                     |                                                                    |
|--------------------------------------------|--------------------------------------------------------------------|
| Flags:                                     |                                                                    |
| - Ignition                                 | Front left door 📴 Front right door 🛛 ቭ Rear left door              |
| Rear right door                            | Trunk cover 🧧 Engine cover (Hood) 🗠 Oil pressure / level           |
| Washer fluid level indicator turned on     |                                                                    |
|                                            |                                                                    |
| General parameters:                        |                                                                    |
| • Total mileage of the vehicle (dashboard) | • Vehicle mileage - (counted) • Total fuel consumption - (counted) |
| • Fuel level (in liters)                   | • Engine speed (RPM) • Engine temperature                          |
| • Vehicle speed                            | Acceleration pedal position                                        |
|                                            |                                                                    |