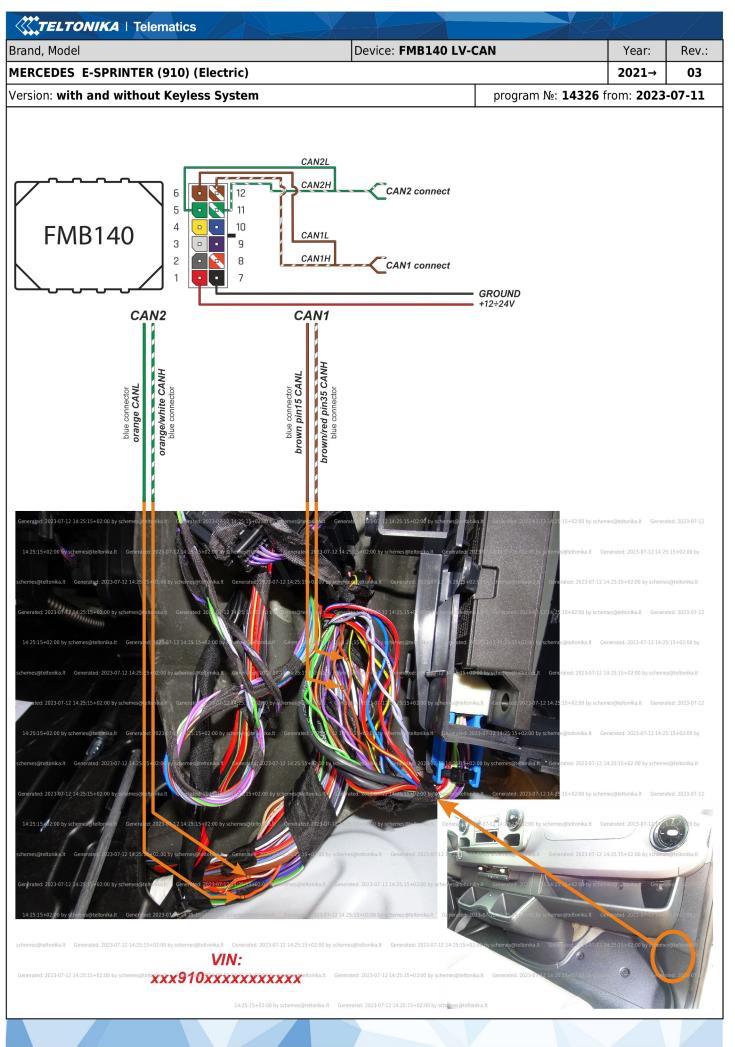

MERCEDES\_E-SPRINTER\_910\_2021\_Electric\_X067\_73\_0A\_v03\_en.pdf

|                                            | <pre>MERCEDES_E-SPRINTER_910_2021_Electric_X067_73_0A_v03_en.pdf</pre> |                               | PAGE 2 / 2          |  |
|--------------------------------------------|------------------------------------------------------------------------|-------------------------------|---------------------|--|
|                                            | matics                                                                 |                               |                     |  |
| Flags:                                     |                                                                        |                               |                     |  |
| - Ignition                                 | Front left door                                                        | Front right door              | Rear left door      |  |
| Rear right door                            | Trunk cover                                                            | Charging cable connected      | HV battery charging |  |
| Electric engine worki                      | ng                                                                     |                               |                     |  |
|                                            |                                                                        |                               |                     |  |
| General parameters:                        |                                                                        |                               |                     |  |
| • Total mileage of the vehicle (dashboard) |                                                                        | • Vehicle mileage - (counted) | Vehicle speed       |  |
| Acceleration pedal position                |                                                                        | HV battery level              |                     |  |