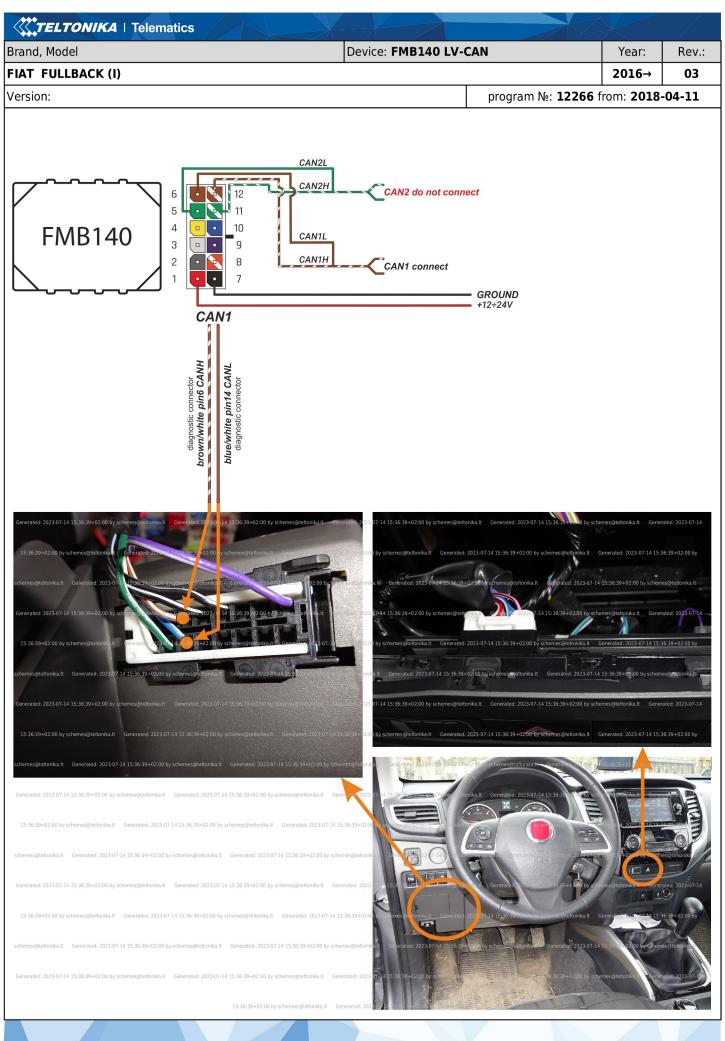

FIAT\_FULLBACK\_I\_2016\_X067\_73\_0A\_v03\_en.pdf

PAGE 1 / 2

Generated: 2023-07-14 15:36:39+02:00 by schemes@teltonika.lt

| FIAT_FULLBACK_I_2016_X067_73_0A_v03_en.pdf      |                       | PAGE 2 / 2          |                             |
|-------------------------------------------------|-----------------------|---------------------|-----------------------------|
| TELTONIKA   Telematics                          |                       |                     |                             |
| Flags:                                          |                       |                     |                             |
| Ignition                                        | door                  | Front right door    | Rear left door              |
| Rear right door Cil pressu                      | ire / level           |                     |                             |
|                                                 |                       |                     |                             |
| General parameters:                             |                       |                     |                             |
| Attention: parameter is not available using the | contactless reader.   |                     |                             |
| • Total mileage of the vehicle (dashboard)      | • Vehicle mileage - ( | counted) • Total fu | uel consumption - (counted) |
| • Fuel level (in percent)                       | • Engine speed (RPM   | 1) • Engine         | etemperature                |
| • Vehicle speed                                 | • Acceleration pedal  | position            |                             |