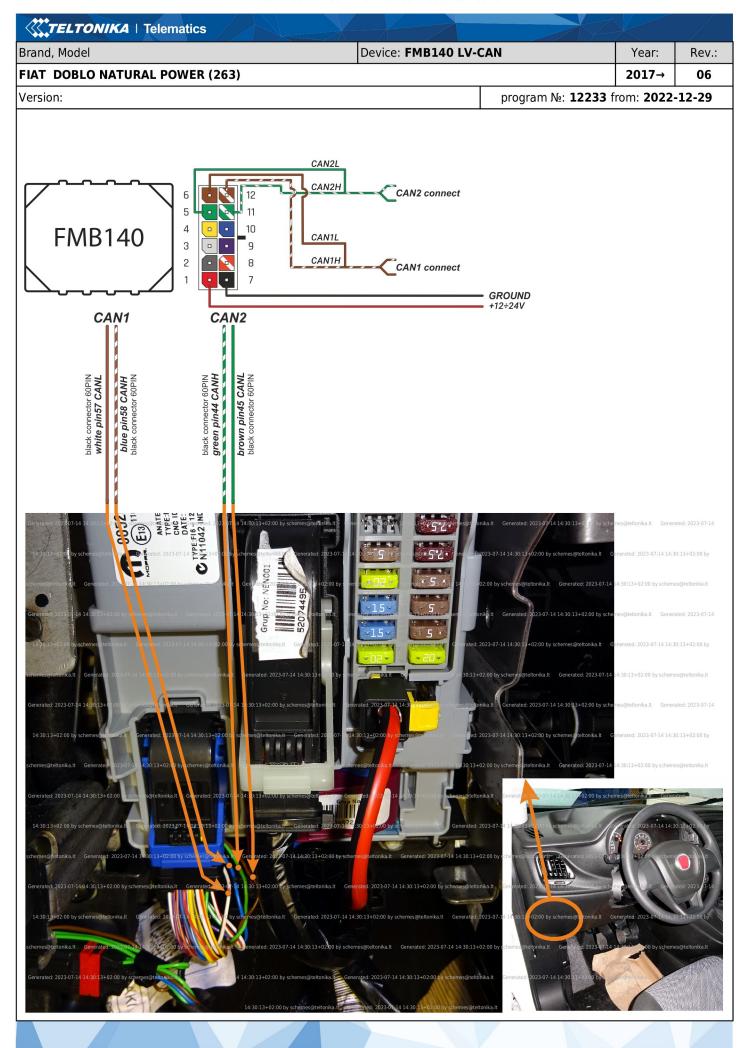

FIAT\_DOBLO\_NATURAL\_POWER\_263\_2017\_X067\_73\_0A\_v06\_en.pdf

|                     | FIAT_DOBLO_NATURAL                       | POWER_263_2017_X067_73_0A_v06_en.pdf | PAGE 2 / 2                           |
|---------------------|------------------------------------------|--------------------------------------|--------------------------------------|
|                     | TELTONIKA   Telematics                   | X                                    |                                      |
| Flags:              |                                          |                                      |                                      |
| -0                  | Ignition Engine is working on Cl         | G 👖 Front left door                  | Front right door                     |
|                     | Rear left door Rear right door           | Trunk cover                          | 📺 Oil pressure / level               |
|                     |                                          |                                      |                                      |
| General parameters: |                                          |                                      |                                      |
| •                   | Total mileage of the vehicle (dashboard) | Vehicle mileage - (counted)          | • Total fuel consumption - (counted) |
| •                   | Fuel level (in percent)                  | Engine speed (RPM)                   | Engine temperature                   |
| •                   | Vehicle speed                            | Acceleration pedal position          | • Total CNG consumption - (counted)  |
| •                   | CNG level (in percent)                   |                                      |                                      |